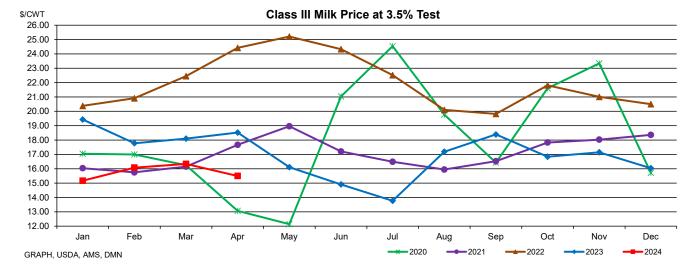

| U.S. Class III Milk Price at 3.5% Test (\$/cwt)                                                             |         |         |         |         |         |         |         |         |         |         |         |         |
|-------------------------------------------------------------------------------------------------------------|---------|---------|---------|---------|---------|---------|---------|---------|---------|---------|---------|---------|
|                                                                                                             | Jan     | Feb     | Mar     | Apr     | May     | Jun     | Jul     | Aug     | Sep     | Oct     | Nov     | Dec     |
| 2020                                                                                                        | \$17.05 | \$17.00 | \$16.25 | \$13.07 | \$12.14 | \$21.04 | \$24.54 | \$19.77 | \$16.43 | \$21.61 | \$23.34 | \$15.72 |
| 2021                                                                                                        | \$16.04 | \$15.75 | \$16.15 | \$17.67 | \$18.96 | \$17.21 | \$16.49 | \$15.95 | \$16.53 | \$17.83 | \$18.03 | \$18.36 |
| 2022                                                                                                        | \$20.38 | \$20.91 | \$22.45 | \$24.42 | \$25.21 | \$24.33 | \$22.52 | \$20.10 | \$19.82 | \$21.81 | \$21.01 | \$20.50 |
| 2023                                                                                                        | \$19.43 | \$17.78 | \$18.10 | \$18.52 | \$16.11 | \$14.91 | \$13.77 | \$17.19 | \$18.39 | \$16.84 | \$17.15 | \$16.04 |
| 2024                                                                                                        | \$15.17 | \$16.08 | \$16.34 | \$15.50 | #N/A    |
| DATA COURCE LICEA AND DAIDY RECORDANC DRIVER and ENOID Amountain of Oliver and Original Prices and 5/4/0004 |         |         |         |         |         |         |         |         |         |         |         |         |