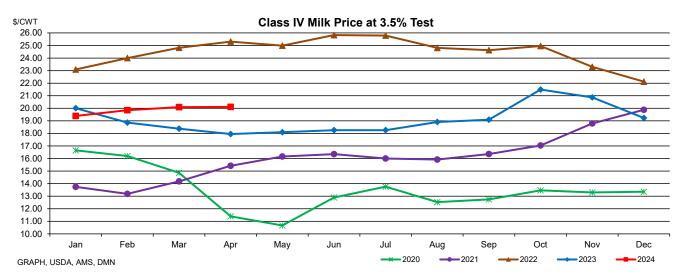

DATA SOURCE, USDA, AMS, DAIRY PROGRAMS, DPMRP and FMOIP, Announcement of Class and Component Prices, released 5/1/2024

U.S. Class IV Milk Price at 3.5% Test (\$/cwt)

|      | Jan     | Feb     | Mar     | Apr     | May     | Jun     | Jul     | Aug     | Sep     | Oct     | Nov     | Dec     |
|------|---------|---------|---------|---------|---------|---------|---------|---------|---------|---------|---------|---------|
| 2020 | \$16.65 | \$16.20 | \$14.87 | \$11.40 | \$10.67 | \$12.90 | \$13.76 | \$12.53 | \$12.75 | \$13.47 | \$13.30 | \$13.36 |
| 2021 | \$13.75 | \$13.19 | \$14.18 | \$15.42 | \$16.16 | \$16.35 | \$16.00 | \$15.92 | \$16.36 | \$17.04 | \$18.79 | \$19.88 |
| 2022 | \$23.09 | \$24.00 | \$24.82 | \$25.31 | \$24.99 | \$25.83 | \$25.79 | \$24.81 | \$24.63 | \$24.96 | \$23.30 | \$22.12 |
| 2023 | \$20.01 | \$18.86 | \$18.38 | \$17.95 | \$18.10 | \$18.26 | \$18.26 | \$18.91 | \$19.09 | \$21.49 | \$20.87 | \$19.23 |
| 2024 | \$19.39 | \$19.85 | \$20.09 | \$20.11 | #N/A    |
|      |         |         |         |         |         |         |         |         |         |         |         |         |